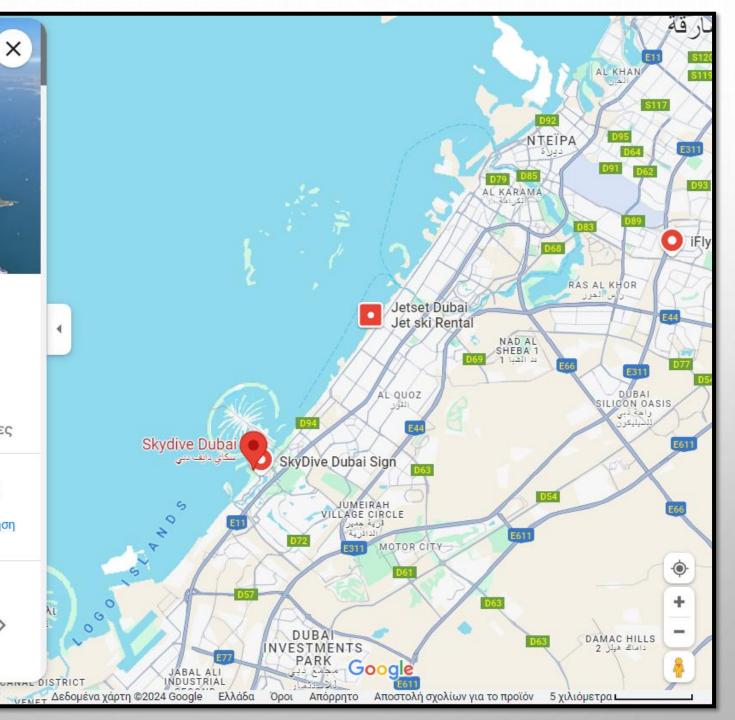

# Google Maps Marketing

**H**H

TTTT

2121 Alton Parkway

### Skydive Dubai

سكاي دايف دبي

4,7 ★★★★★ (7.096) (i) Κέντρο αλεξιπτωτισμού ελεύθερης πτώσης • 💰

Επισκόπηση

- Al Seyahi St Dubai Marina Dubai Ηνωμένα Αραβικά Εμιράτα
- <mark>Κλειστά</mark> · Ανοίγει 8:00 π.μ. Παρ 🛛 ~
- skydivedubai.ae

0

•

(-)

 $\mathbb{C}$ 

- skydivedubai.ae
- +971 4 377 8888
- 34RQ+94 Ντουμπάι Ηνωμένα Αραβικά Εμιράτα
- Η δραστηριότητά σας στους Χάρτες
- Προσθήκη ετικέτας

#### Τροποποίηση

5 χιλιόμετρα 🗅

νελιετ Δεδομένα χάρτη ©2024 Google Ελλάδα Όροι Απόρρητο Αποστολή σχολίων για το προϊόν