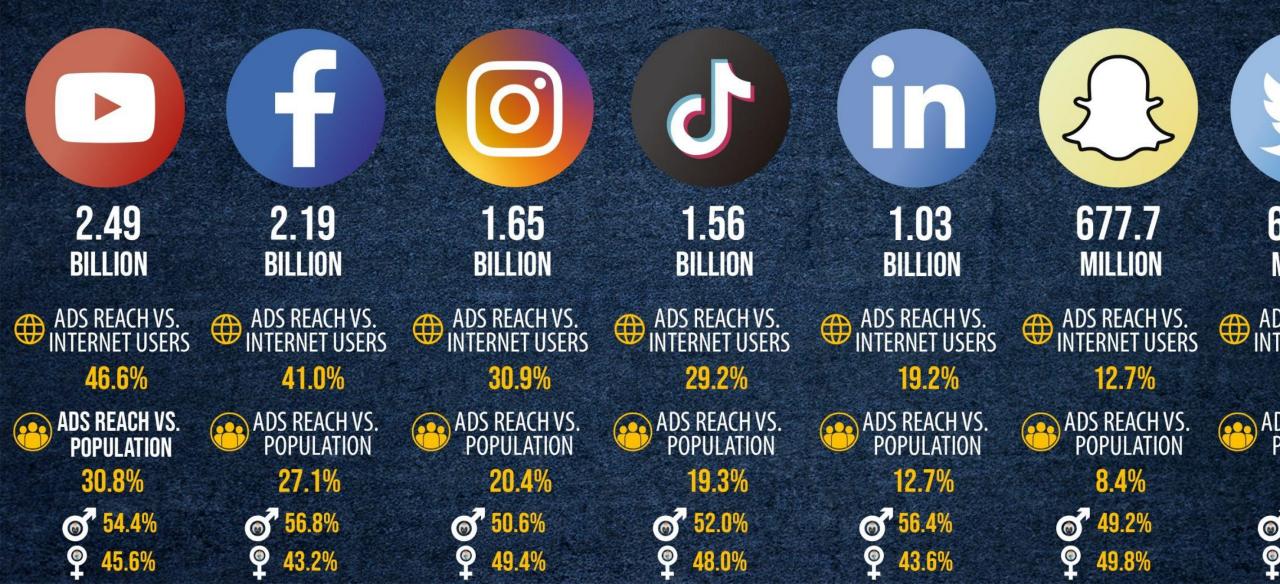

## **OVERVIEW OF SOCIAL MEDIA USE**

HEADLINES FOR SOCIAL MEDIA ADOPTION AND USE (NOTE: USER IDENTITIES MAY NOT REPRESENT UNIQUE INDIVIDUALS)

SOURCES: KEPIOS ANALYSIS; COMPANY ADVERTISING RESOURCES; CNNIC; BETA RESEARCH CENTER; OCDH; U.N.; GWI (Q1 2024). NOTE: AVERAGE NUMBER OF PLATFORMS INCLUDES DATA FOR YOUTUBE. ADVISORY: SOCIAL MEDIA USER IDENTITIES MAY NOT REPRESENT UNIQUE INDIVIDUALS. COMPARISONS WITH POPULATION AND INTERNET USERS MAY EXCEED 100% DUE TO DUPLICATE AND FAKE ACCOUNTS, USER AGE MISSTATEMENTS, DIFFERENT REPORTING PERIODS, AND DIFFERENCES BETWEEN CENSUS COUNTS AND RESIDENT POPULATIONS. COMPARABILITY: SOURCE AND METHODOLOGY CHANGES; BASE REVISIONS. SEE NOTES ON DATA.