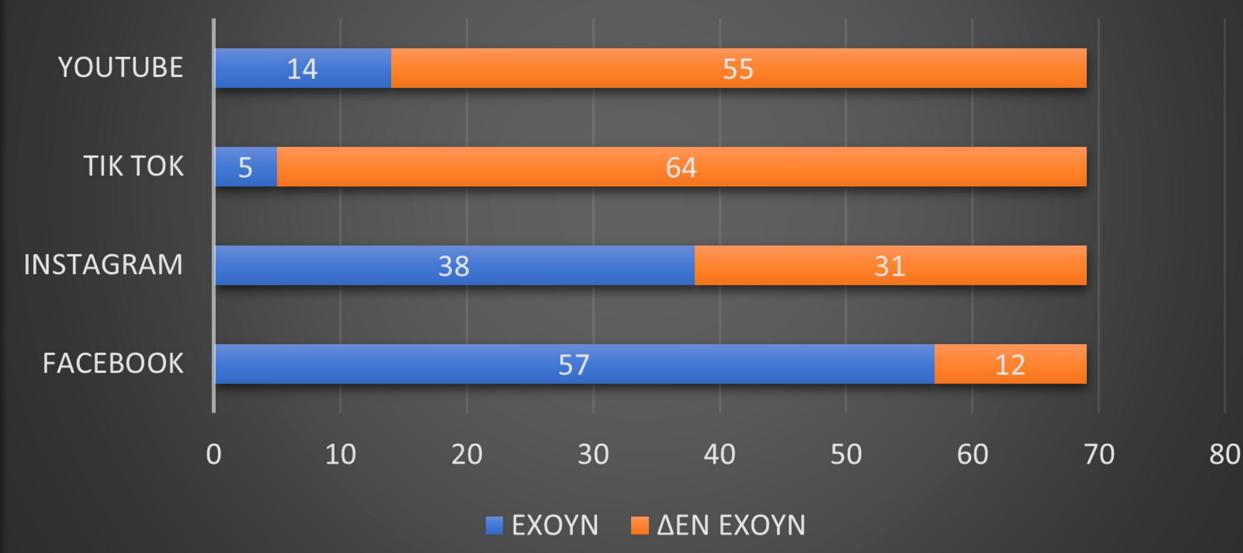

# ΕΠΙΧΕΙΡΗΣΕΙΣ & ΠΛΑΤΦΟΡΜΕΣ ΚΟΙΝΩΝΙΚΗΣ ΔΙΚΤΥΩΣΗΣ

| ПЕРІФЕРЕІАКН ЕNOTHT<br>ЕВРОУ                 | <sup>TA</sup> FAC                       | ЕВООК                    | INSTAGRAM           | тік-ток                       |                                                      | Ζ ΠΕΡΙΦΕΡΕΙΑΚΗ ΕΝΟΤΗΤΑ<br>ΞΑΝΘΗΣ                   | FACEBOO       | ok INSTAG                                                                                                        | RAM TIK             | -ток уо         | ΣΤΟΙ)<br>UTUBE ΔΡΑΣΤ<br>THT           | нрю    |
|----------------------------------------------|-----------------------------------------|--------------------------|---------------------|-------------------------------|------------------------------------------------------|----------------------------------------------------|---------------|------------------------------------------------------------------------------------------------------------------|---------------------|-----------------|---------------------------------------|--------|
| DELTA EVROS EXPLORER                         | Delta Evi                               | ros Explorer             | deltaevrosexplorer  |                               |                                                      | NEPO RIVERLAND                                     | Riverland     | riverlandka                                                                                                      | yakclub             |                 | TH & N                                | IEPO   |
|                                              |                                         |                          |                     |                               | Yacht & Surf Club                                    | AVDIROS SAILNG                                     | avd iros sail | ing avdiros_s                                                                                                    | ailing              |                 | NEP                                   | 0      |
| ΟΦΘΑ ΑΛΕΞΑΝΔΡΟΥΠΟΛΗ                          | 12 Yacht Sun                            | f Club O Ø ØA            | yachtsu ffclub      |                               | ΟΦΘΑ                                                 | XPLORE TRAILS                                      | Xploretrai    | ils xploretr                                                                                                     | ails                |                 | L                                     | 1      |
| WET SPOT WATERSPORTS                         | Wet Spot                                | watersports w            | vet_spot_watersport | s                             |                                                      | ΝΕΡΕΛΛΗΝΙΚΟΣ ΟΡΕΙΒΑΤΙΚΟΣ                           |               |                                                                                                                  |                     |                 |                                       |        |
| O EXTREME ADVENTURE CL                       | LUB                                     |                          |                     |                               |                                                      | ΝΕΡΟΥΛΛΟΓΟΣΞΑΝΘΗΣ 1980                             | ΠΡΟΣΩΠΙΚΟ ΠΙ  | ΡΟΦΙΛ                                                                                                            |                     |                 | L) L)                                 | ۱ I    |
| HIGHER THAN EVEREST                          |                                         |                          | highereverest       |                               |                                                      | - ΠΟΔΗΛΑΤΙΚΟΣ ΣΥΛΛΟΓΟΣ ΞΑΝΘΗΣ                      | Ποδηλατικ     | ιός                                                                                                              |                     |                 |                                       |        |
| ΔΡΟΜΕΑΣ ΘΡΑΚΗΣ                               | Δρομέσ                                  | ας Θράκης                | dromeasthrace       | dromeas56                     |                                                      |                                                    | Σύλλογος Ξάν  | θης "Ο                                                                                                           |                     | Pega            | sus Xanthi 💦 🛛 🖓                      | 4    I |
|                                              | E Ormá Dá                               |                          |                     |                               |                                                      | IIIIA202                                           | Πήγασος       | ан<br>1                                                                                                          |                     |                 |                                       |        |
| ΦΟΡΕΑΣ ΔΙΑΧΕΙΡΙΣΗΣ - ΕΘΝΙ                    | KO                                      | φκο Δάσους               |                     |                               |                                                      | ΛΕΣΧΗ 4Χ4 ΞΑΝΘΗΣ                                   | ΛΕΣΧΗ 4Χ4 ΞΑ  | ΝΘΗΣ                                                                                                             |                     |                 | L L L L L L L L L L L L L L L L L L L | 1      |
| ΠΑΡΚΟ ΔΑΣΟΥΣ ΔΑΔΙΑΣ                          |                                         | Dadia Forest<br>nal Park |                     |                               |                                                      | ΛΕΊΒΑΔΙΤΗΣ - ΟΡΕΙΒΑΤΙΚΗ ΛΕΣΧΗ                      | Hiking Adven  | tures:                                                                                                           |                     | Leivad          | itis Channel F                        |        |
|                                              | Natio                                   | nal Park                 |                     |                               |                                                      | ΞΑΝΘΗΣ                                             | Nestos Rodopi | Thrace                                                                                                           |                     | Leivau          |                                       | ·      |
| ΠΕΡΙΦΕΡΕΙΑΚΗ ΕΝΟΤΗΤΑ                         |                                         |                          |                     |                               | ΣΤΟΙΧΕΙΟ                                             |                                                    |               |                                                                                                                  |                     |                 |                                       |        |
| ΣΑΜΟΘΡΑΚΗΣ                                   | FACEBOOK<br>SubSaos-Samoth              |                          | GRAM TIK-TO         | YOUTUBE                       | ΔΡΑΣΤΗΡΙΟ<br>ΤΗ ΤΩΝ                                  | ΠΕΡΙΦΕΡΕΙΑΚΗ ΕΝΟΤΗΤΑ                               |               | and the second |                     |                 |                                       | ΣΤΟΡ   |
| SUB SAOS                                     | Diving Cente                            | subst                    | aos                 |                               | NEPO                                                 | ΡΟΔΟΠΗΣ                                            | FACEBO        | OK INST/                                                                                                         | AGRAM               | TIK-TOK         | YOUTUBE                               | ΔΡΑΣΤ  |
|                                              |                                         |                          |                     |                               |                                                      | 1020mil                                            |               |                                                                                                                  |                     |                 |                                       | THT    |
|                                              |                                         |                          |                     |                               |                                                      | 210/45                                             |               | skipper                                                                                                          | socialclub          |                 |                                       | NER    |
|                                              |                                         |                          |                     | ΘΑΣΟΥ FAC                     | CEBOOK INSTAGRAM                                     | ΤΙΚ-ΤΟΚ YOUTUBE ΔΡΑΣΤΗΡΙΟ<br>ΤΗΤΩΝ                 | Koupi Water   | sports koupiwa                                                                                                   | atersports @k       | oupiwatersports |                                       | NEP    |
|                                              |                                         |                          | BLU                 |                               | ue waves                                             |                                                    |               | vita m inse                                                                                                      | a_waterspor         |                 | Vitamin Sea                           |        |
|                                              |                                         |                          |                     |                               | tersports<br>ona Divers                              | POKIS<br>NEPO                                      |               |                                                                                                                  | ts                  |                 | Watersports                           | NEP    |
| A                                            |                                         |                          |                     | AVION ESTI                    | Cruises Axion<br>Esti                                |                                                    |               |                                                                                                                  |                     |                 |                                       |        |
|                                              |                                         |                          |                     | AEOLUS YACHTING Aeolu         | us Yachting aeolus_yachting                          | NHZEPO                                             | FB GROU       | JP @eos_l                                                                                                        | komotinis           |                 |                                       | L      |
|                                              |                                         |                          | v                   |                               | is Diving Club:<br>sional Scuba                      | JISNESP                                            | Treaton Sa    | iling                                                                                                            |                     |                 |                                       | NE     |
|                                              |                                         |                          |                     |                               | g Education<br>sos Sailing thassossailing            | NEPO                                               |               |                                                                                                                  |                     |                 |                                       |        |
|                                              |                                         |                          |                     | PRIVATE CRUISES Thas          | sos Private privatecruises                           | Thassos Marine NEPO                                |               |                                                                                                                  |                     |                 |                                       |        |
|                                              |                                         |                          |                     |                               | Cruises<br>Boat Trips                                | Advisor MCPY<br>NEPO                               |               |                                                                                                                  |                     |                 |                                       |        |
| ΠΕΡΙΦΕΡΕΙΑΚΗ ΕΝΟΤΗΤΑ<br>ΔΡΑΜΑΣ               | FACEBOOK                                | INSTAGRAM                |                     |                               | Diving Center popeyed ivingcenter                    | TCH YACHTING                                       | -             |                                                                                                                  | 1                   |                 |                                       | 57(0)  |
|                                              |                                         |                          |                     | CRUISES HELLAS                | hting Thassos                                        | GREECE IN PPP IA                                   | 1 ENOTHTA     | FA CEROOM                                                                                                        | INITE COASE         | TH TOK          | NOUTLINE                              | ΣΤΟΙ   |
| RESTIS - OUTDOOR ACTIVITIES                  | orestis Paranesti                       | fo restispara nesti      | forestisparane      | ATAMARAN, CHARTERS            | n Sea Cruises aegeanseacruises                       | Aegean Sea Cruises NEPO                            | ναε           | FACEBOOK                                                                                                         | INSTAGRAM           | тік-ток         | YOUTUBE                               | ΔΡΑΣ   |
|                                              | νοδρομικό Κέντρο 🛛 🛪 🕯                  |                          |                     | My Bo                         | oat Thassos myboatthassos                            | myboatthassos NEPO NEPO                            |               | Anushalise Divine                                                                                                | neurobalies divine  |                 |                                       | TH     |
|                                              | αλακρού Δράμας<br>ΟΣΔραμας - Eos        | _falakro                 |                     | Suns                          | Sea Sailing am fitriti_thassos                       | AHOERES                                            | /ING CENTER   | Aquaholics Diving<br>Center                                                                                      | aquaholics_diving_o |                 |                                       | NE     |
| ΣΥΛΛΟΓΟΣ (ΕΟΣ) ΔΡΑΜΑΣ                        | Dramas                                  |                          |                     |                               | ports Dolphins<br>watersportsdolphins<br>bat Rentals | SAFEING                                            | AVALA         | SailingKavala                                                                                                    | incre               |                 |                                       | NE     |
|                                              | πικός Σύλλογος                          |                          |                     |                               | ates "Tharros                                        | CET                                                | AT            | GetBo at.gr                                                                                                      | getboat.gr          |                 |                                       | NE     |
|                                              | ξάτου Οι Φίλιπποι<br>σίνες Ποσειδώνιο   |                          |                     |                               | rth Sailing north_sailing                            | Georgios Sotiriadis NEPOCI<br>North Sailing KANADA | CHTING        | Kavala Yachting                                                                                                  | kavala_yachting     | kavalayachting  |                                       | NE     |
|                                              |                                         |                          |                     | Xcite                         | watersports xcite_watersports                        | E RVERE G                                          | N SEA CRUISES | Aegean Sea Cruises                                                                                               | aegeanseacruises    |                 | Discovery Trave                       | el NE  |
|                                              | nderwall - Climbing<br>η Αναρρίχηση στη | na rrixisi dra ma _wo    |                     |                               | watersports dna_watersports<br>; Ορειβατικός         | E ARK D/                                           | Y CRUISES     | The Ark daily cruises                                                                                            | thearkdailycruises  |                 |                                       | NE     |
|                                              | Δράμα                                   | nderwall                 |                     | Σύλλο                         | γος ΘΑΣ.Ο.Σ                                          | 0 <del>1</del>                                     | TEREPORTE     | LOCO WAVE                                                                                                        | loco_wave_watersp   | or              |                                       |        |
| ΕΡΟΛΕΣΧΗ ΑΙΟΛΟΣ ΔΡΑΜΑΣ                       |                                         |                          |                     | ES Spo                        | tross Water albatrosswatersports                     | DWAVE                                              | TERSPORTS     | Watersports                                                                                                      | ts                  |                 |                                       | NE     |
| FLY DRAMA                                    |                                         |                          |                     |                               | otorboats<br>den Beach                               | SHELL Y                                            | HTING         | shell yachting                                                                                                   | shelly achting      |                 |                                       | NE     |
| ΣΥΛΛΟΓΟΣ ΔΡΟΜΕΩΝ ΥΓΕΙΑΣ<br>ΔΡΑΜΑΣ (Σ.Δ. Υ.Δ) | ί Δράμας :: Drama<br>Runners            |                          |                     | DEM BEACH WATERSPORTS Watersp | ports, Thassos                                       | NEPO                                               |               | Ελληνικός                                                                                                        |                     |                 |                                       |        |
| ΠΕΖΟΠΟΡΙΚΟΣ ΟΡΕΙΒΑΤΙΚΟΣ                      |                                         |                          |                     |                               | nd, Greece<br>er To Diver                            | / <del>ΗΫΪΫΟΣ</del>                                | ΕΙΒΑΤΙΚΟΣ     | Ορειβατικός Σύλλογος                                                                                             |                     |                 |                                       | п      |
| ΣΥΛΛΟΓΟΣ Κ. ΝΕΥΡΟΚΟΠΙΟΥ                      | Π.Ο.ΣΚάτω<br>Νευροκοπιου                |                          |                     | Thasso                        | s Horse Club thassoshorseclub                        | NONEOSE K                                          | ΑΛΑΣ 1933     | Καβάλας 1933                                                                                                     |                     |                 |                                       |        |
| (Π.Ο.Σ.Κ. ΝΕΥΡ.)<br>ΕΛΛΗΝΙΚΟΣ ΟΡΕΙΒΑΤΙΚΟΣ    |                                         |                          |                     | Second and a constant of a    | kentavros                                            | п                                                  |               |                                                                                                                  |                     |                 |                                       |        |
| ETWINING OF EISAIINUZ                        | FB GROUP                                |                          |                     | thasso                        | os waterpark                                         | TIN 82 5                                           | ΛΟΓΟΣ ΚΑΒΑΛΑΣ |                                                                                                                  |                     |                 |                                       |        |