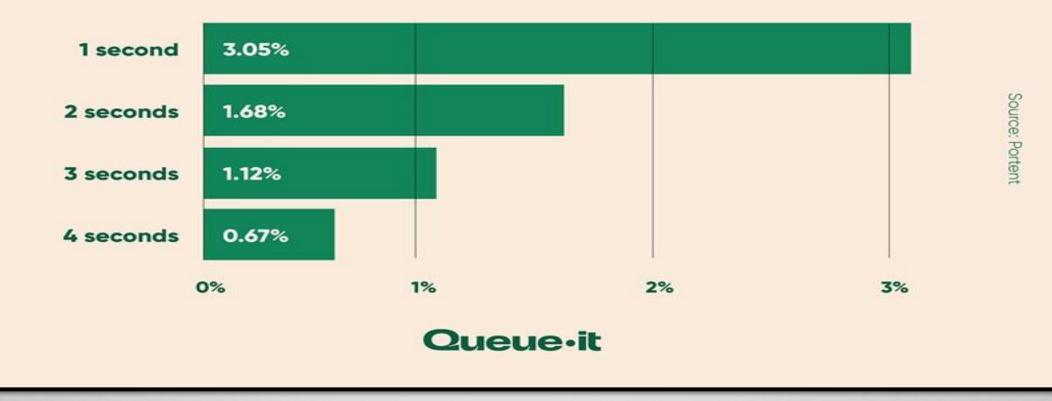

# As load time goes up, ecommerce conversions go down:

## 40% OF USERS LEAVE A WEBSITE IF IT DOESN'T LOAD IN THE FIRST 3 SECONDS