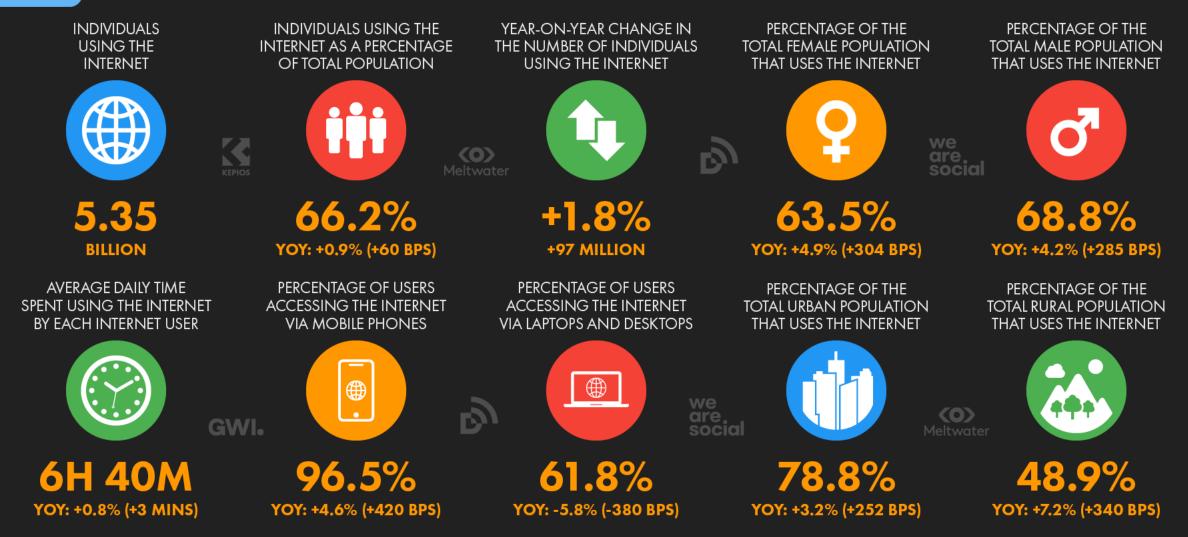

## **OVERVIEW OF INTERNET USE**

GLOBAL OVERVIEW

ESSENTIAL INDICATORS OF INTERNET ADOPTION AND USE

SOURCES: KEPIOS ANALYSIS; ITU; GSMA INTELLIGENCE; EUROSTAT; GOOGLE'S ADVERTISING RESOURCES; CNNIC; KANTAR & IAMAI; GOVERNMENT RESOURCES; UNITED NATIONS. TIME SPENT AND MOBILE SHARE DATA FROM GWI (Q3 2023). SEE GWI.COM. NOTES: GENDER DATA ARE ONLY AVAILABLE FOR "FEMALE" AND "MALE". PERCENTAGE CHANGE FIGURES SHOW RELATIVE YEAR-ON-YEAR CHANGE. "BPS" FIGURES REPRESENT BASIS POINTS, AND SHOW ABSOLUTE YEAR-ON-YEAR CHANGE. COMPARABILITY: SOURCE AND BASE CHANGES. ALL FIGURES USE THE LATEST AVAILABLE DATA, BUT SOME SOURCES DO NOT PUBLISH REGULAR UPDATES, SO FIGURES MAY UNDER-REPRESENT ACTUAL USE. SEE NOTES ON DATA.

## **OVERVIEW OF INTERNET USE**

ESSENTIAL INDICATORS OF INTERNET ADOPTION AND USE

SOURCES: KEPIOS ANALYSIS; ITU; GSMA INTELLIGENCE; EUROSTAT; GOOGLE'S ADVERTISING RESOURCES; CNNIC; KANTAR & IAMAI; GOVERNMENT RESOURCES; UNITED NATIONS. TIME SPENT AND MOBILE SHARE DATA FROM GWI (Q3 2023). SEE GWI.COM. NOTES: GENDER DATA ARE ONLY AVAILABLE FOR "FEMALE" AND "MALE". PERCENTAGE CHANGE FIGURES SHOW RELATIVE YEAR-ON-YEAR CHANGE. "BPS" FIGURES REPRESENT BASIS POINTS, AND SHOW ABSOLUTE YEAR-ON-YEAR CHANGE. COMPARABILITY: SOURCE AND BASE CHANGES. ALL FIGURES USE THE LATEST AVAILABLE DATA, BUT SOME SOURCES DO NOT PUBLISH REGULAR UPDATES, SO FIGURES MAY UNDER-REPRESENT ACTUAL USE. SEE NOTES ON DATA.