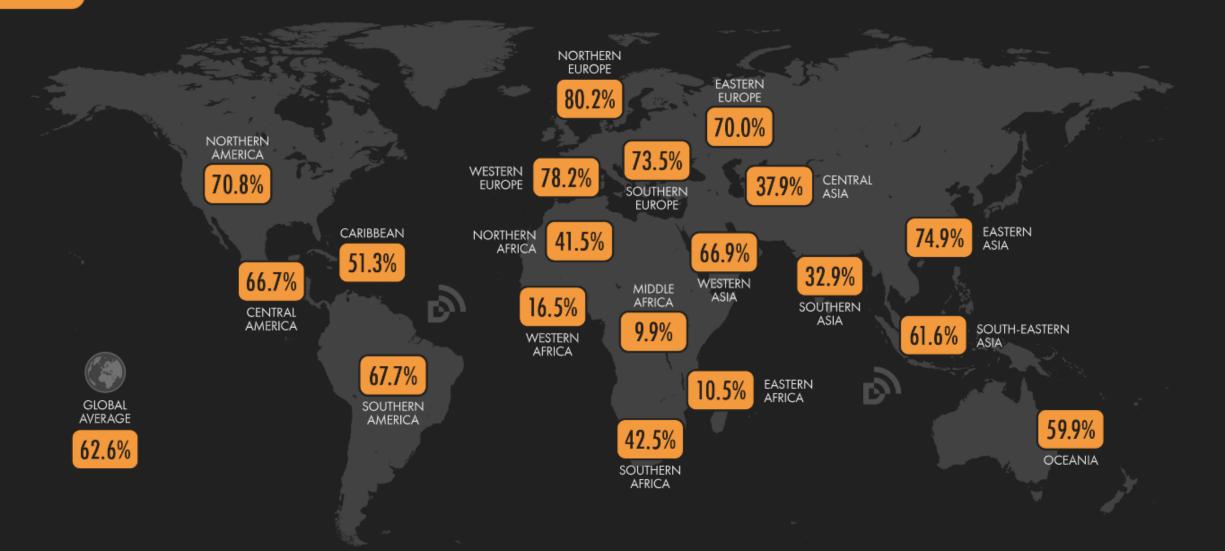

## **OVERVIEW OF INTERNET USE**

ESSENTIAL INDICATORS OF INTERNET ADOPTION AND USE

SOURCES: KEPIOS ANALYSIS; ITU; GSMA INTELLIGENCE; EUROSTAT; GOOGLE'S ADVERTISING RESOURCES; CNNIC; KANTAR & IAMAI; GOVERNMENT RESOURCES; UNITED NATIONS. TIME SPENT AND MOBILE SHARE DATA FROM GWI (Q3 2023). SEE GWI.COM. NOTES: GENDER DATA ARE ONLY AVAILABLE FOR "FEMALE" AND "MALE". PERCENTAGE CHANGE FIGURES SHOW RELATIVE YEAR-ON-YEAR CHANGE. "BPS" FIGURES REPRESENT BASIS POINTS, AND SHOW ABSOLUTE YEAR-ON-YEAR CHANGE. COMPARABILITY: SOURCE AND BASE CHANGES. ALL FIGURES USE THE LATEST AVAILABLE DATA, BUT SOME SOURCES DO NOT PUBLISH REGULAR UPDATES, SO FIGURES MAY UNDER-REPRESENT ACTUAL USE. SEE NOTES ON DATA.