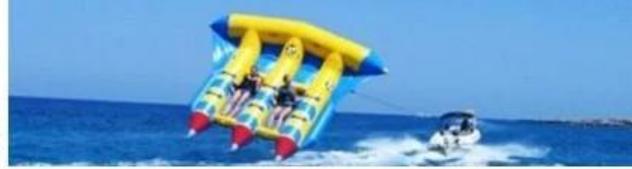

# Flyfisl

Tytish is the activity that will tow an inflatable, tube with high-speed boat, so when we are towing in high speed, but will come above the water and started to fly. If you're a person who is seen rol to di, water rides then you should not mission by februde in Deba.