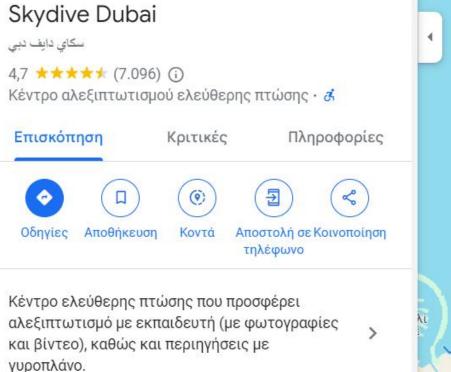

### Skydive Dubai

سكاي دايف دبي

4,7 ★★★★★ (7.096) (i) Κέντρο αλεξιπτωτισμού ελεύθερης πτώσης • 💰

Επισκόπηση

#### Κριτικές

Πληροφορίες

₽ \$ () Αποστολή σε Κοινοποίηση Κοντά

τηλέφωνο

>

Κέντρο ελεύθερης πτώσης που προσφέρει αλεξιπτωτισμό με εκπαιδευτή (με φωτογραφίες και βίντεο), καθώς και περιηγήσεις με γυροπλάνο.

- Al Seyahi St Dubai Marina Dubai Ηνωμένα Αραβικά Εμιράτα
- <mark>Κλειστά</mark> · Ανοίγει 8:00 π.μ. Παρ 🛛 ~
- skydivedubai.ae

0

•

(-)

 $\mathbb{C}$ 

- skydivedubai.ae
- +971 4 377 8888
- 34RQ+94 Ντουμπάι Ηνωμένα Αραβικά Εμιράτα
- Η δραστηριότητά σας στους Χάρτες
- Προσθήκη ετικέτας