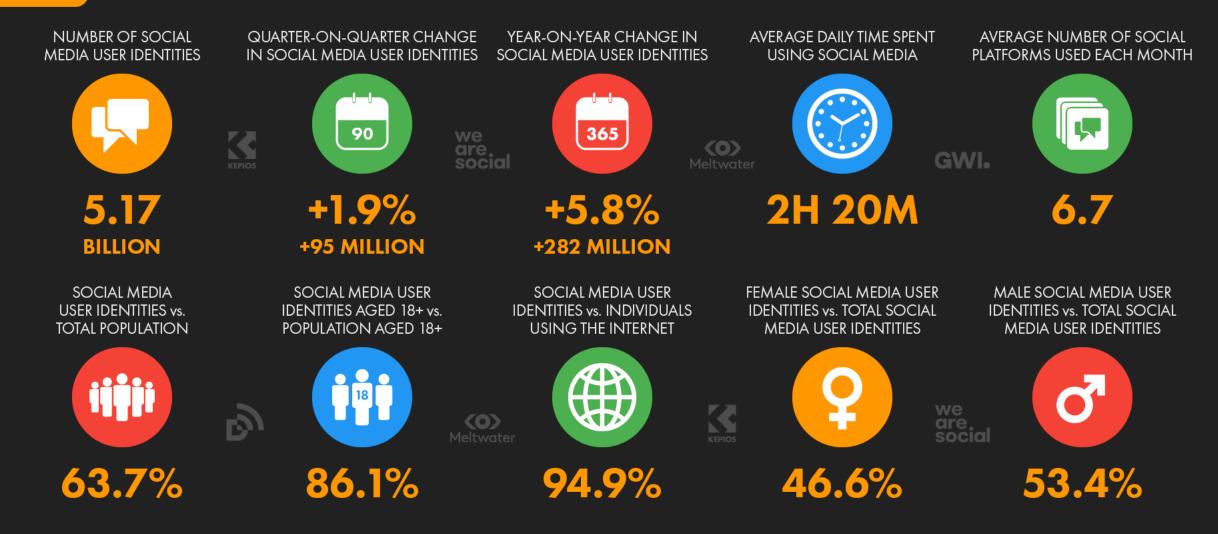

## **OVERVIEW OF SOCIAL MEDIA USE**

HEADLINES FOR SOCIAL MEDIA ADOPTION AND USE (NOTE: USER IDENTITIES MAY NOT REPRESENT UNIQUE INDIVIDUALS)

SOURCES: KEPIOS ANALYSIS; COMPANY ADVERTISING RESOURCES; CNNIC; BETA RESEARCH CENTER; OCDH; U.N.; GWI (Q1 2024). NOTE: AVERAGE NUMBER OF PLATFORMS INCLUDES DATA FOR YOUTUBE. ADVISORY: SOCIAL MEDIA USER IDENTITIES MAY NOT REPRESENT UNIQUE INDIVIDUALS. COMPARISONS WITH POPULATION AND INTERNET USERS MAY EXCEED 100% DUE TO DUPLICATE AND FAKE ACCOUNTS, USER AGE MISSTATEMENTS, DIFFERENT REPORTING PERIODS, AND DIFFERENCES BETWEEN CENSUS COUNTS AND RESIDENT POPULATIONS. COMPARABILITY: SOURCE AND METHODOLOGY CHANGES; BASE REVISIONS. SEE NOTES ON DATA.

## SOCIAL MEDIA USE vs. TOTAL POPULATION

SOCIAL MEDIA USER IDENTITIES AS A PERCENTAGE OF THE TOTAL POPULATION (NOTE: USER IDENTITIES MAY NOT REPRESENT UNIQUE INDIVIDUALS)

SOURCES: KEPIOS ANALYSIS; COMPANY ADVERTISING RESOURCES AND ANNOUNCEMENTS; CNNIC; BETA RESEARCH CENTER; OCDH. ADVISORY: SOCIAL MEDIA USER IDENTITIES MAY NOT REPRESENT UNIQUE INDIVIDUALS. NOTES: DOES NOT INCLUDE DATA FOR SYRIA. REGIONS BASED ON THE UNITED NATIONS GEOSCHEME. COMPARABILITY: SOURCE AND METHODOLOGY CHANGES; BASE REVISIONS. FIGURES FOR LOCAL AND REGIONAL SOCIAL MEDIA USE RELY ON DIFFERENT DATASETS TO GLOBAL FIGURES. SEE NOTES ON DATA.